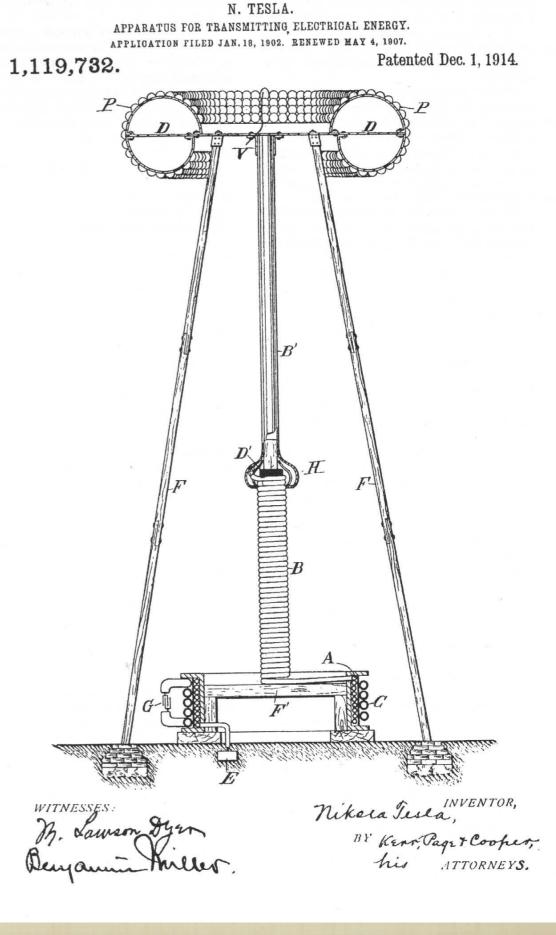

SUGGESTS A POSSIBILITY OF WIRELESS TRANSMISSION OF SIGNALS AND POWER - A VISION OF INTERNET

- PROPOSES MAGNIFYING TRANSMITTER [Summer 1899, Colorado Springs Lab] **MAGNIFYING TRANSMITTER** - A WORLD ANTENNA FIRST BASE STATION? **57**M HIGH, **37M UNDERGROUND** - ATTEMPT TO BUILD A "WORLD TELEGRAPHY **CENTER**" **NEVER COMPLETED FOR** LACK OF FUNDS

### LONG ISLAND LAB - WARDENCLYFFE

Tuesday, September 7, 2010