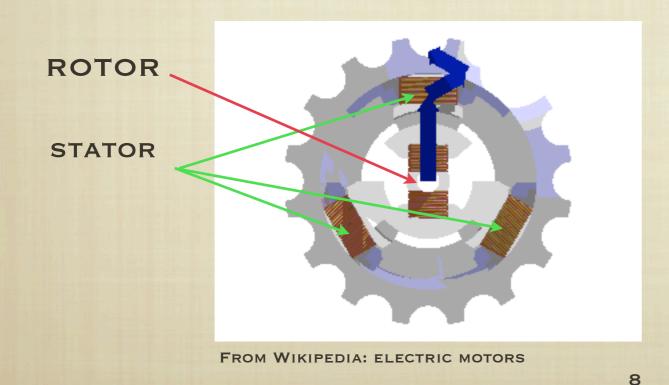

#### **TESLA'S KEY INSIGHT FOR TOTAL POWER SYSTEM**

- AC CURRENTS > ROTATING MAGNETIC FIELD > DRIVES INDUCTION MOTOR
- ROTATING INDUCTION MOTOR > ROTATING MAGNETIC FIELD > AC CURRENTS
- (HIGH AC CURRENT, LOW VOLTAGE) > STEP UP TRANSFORMER > (LOW AC CURRENT, HIGH VOLTAGE) -- LOW TRANSMISSION LOSSES > STEP-DOWN TRANSFORMER > (HIGH AC CURRENT, LOW VOLTAGE) > CONSUMER

2-PHASE SYSTEM

INDUCTION MOTOR

Tuesday, September 7, 2010