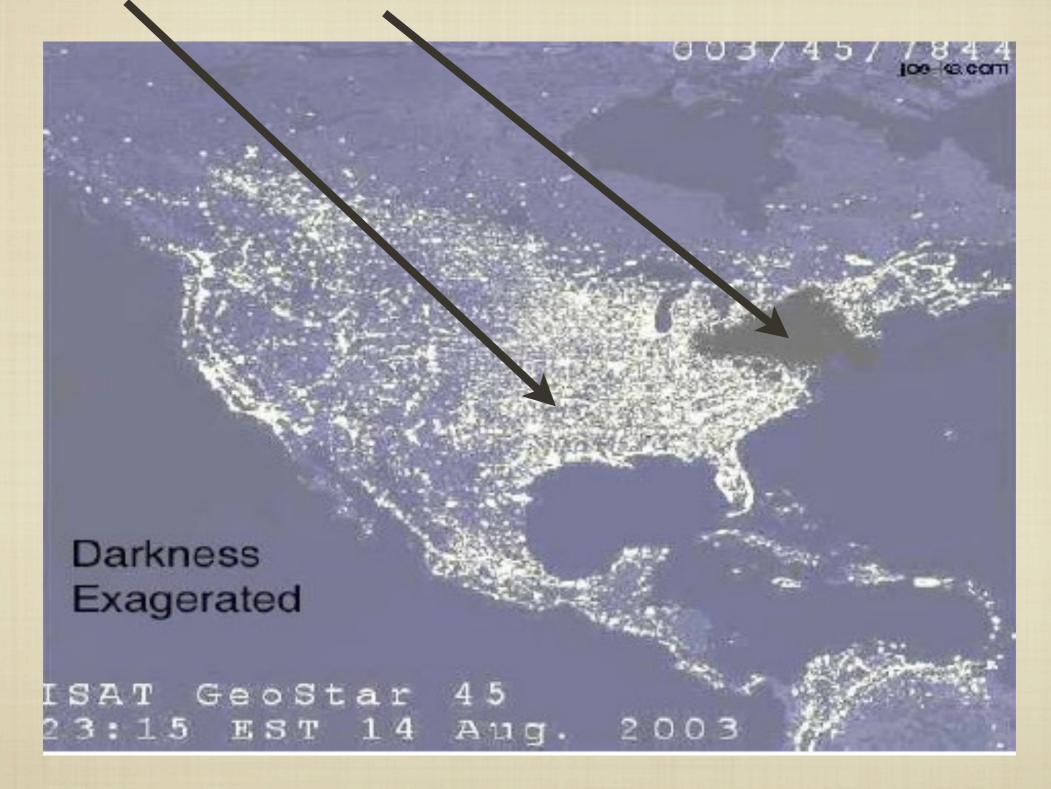

# NIAGARA POWER PLANT

"One of the boldest engineering and commercial feats of the past century, the successful development of the water-power of Niagara Falls, was the signal for the utilization of water powers all over the world. "

--William Andrews, "How Niagara Has Been Harnessed," The American Monthly Review of Reviews, June 1901.

THE POWER REACHED BUFFALO, 30KM AWAY, ON NOV 16, 1896: A BEGINNING OF MASSIVE (AC) ELECTRIFICATION ERA