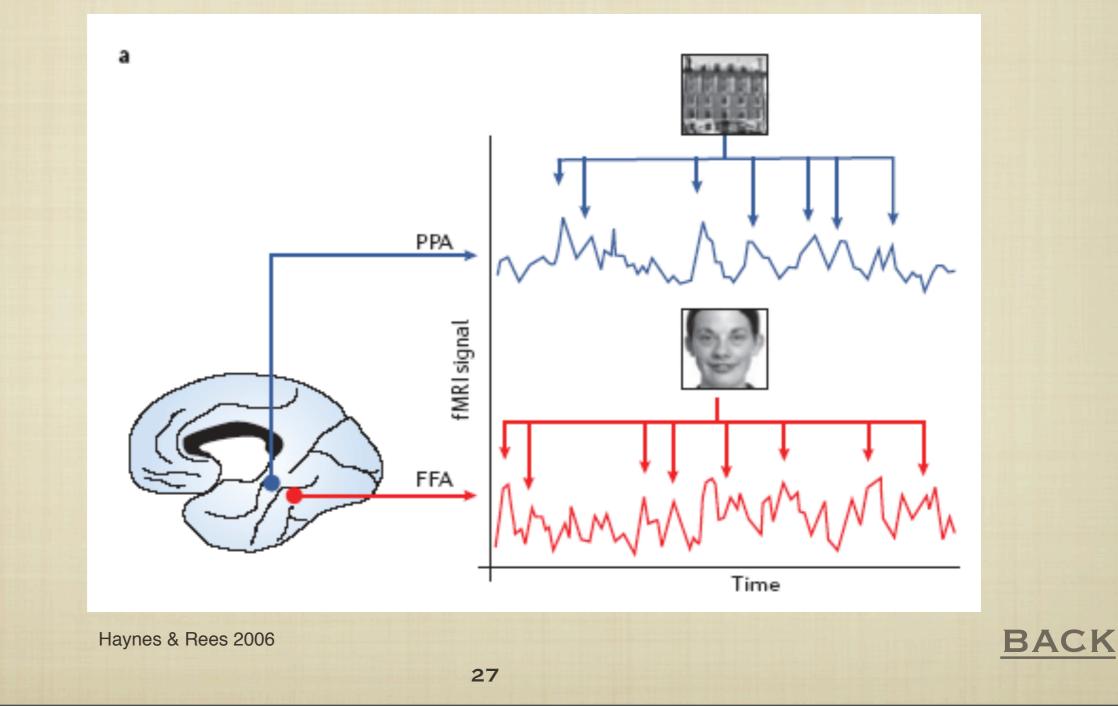

# NEUROIMAGING

TESLA'S FUTURISTIC IDEA OF A "BRAIN READING DEVICE" STILL IN THE REALM OF SCIENCE FICTION

SIGNIFICANT PROGRESS MADE IN THE USE OF NON-INVASIVE NEUROIMAGING SIGNALS TO PARTIALLY DECODE'' THE MENTAL STATES OF A PERSON [HAYNES AND REES 2006]

TESLA'S "BRAIN READING" DEVICE MAY EVENTUALLY BECOME A REALITY

#### **DECODING CONTENTS OF VISUAL IMAGERY**

#### BUILDING VS FACE: 85% SUCCESS

Tuesday, September 7, 2010