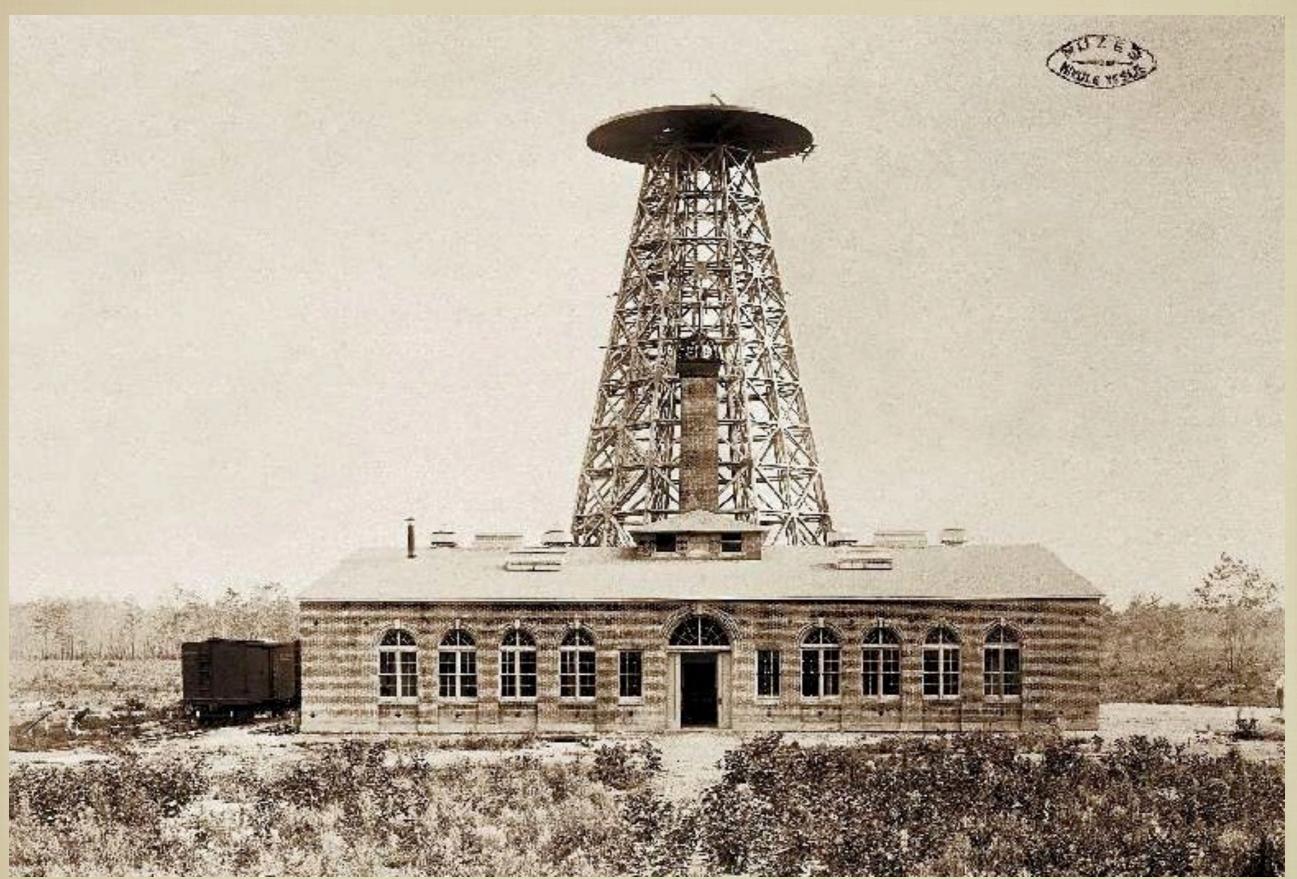

SUGGESTS A POSSIBILITY OF WIRELESS TRANSMISSION OF SIGNALS AND POWER - A VISION OF INTERNET

- PROPOSES MAGNIFYING TRANSMITTER [Summer 1899, Colorado Springs Lab] **MAGNIFYING TRANSMITTER** - A WORLD ANTENNA FIRST BASE STATION? **57**M HIGH, **37M UNDERGROUND** - ATTEMPT TO BUILD A "WORLD TELEGRAPHY **CENTER**" **NEVER COMPLETED FOR** LACK OF FUNDS

### LONG ISLAND LAB - WARDENCLYFFE

Tuesday, September 7, 2010