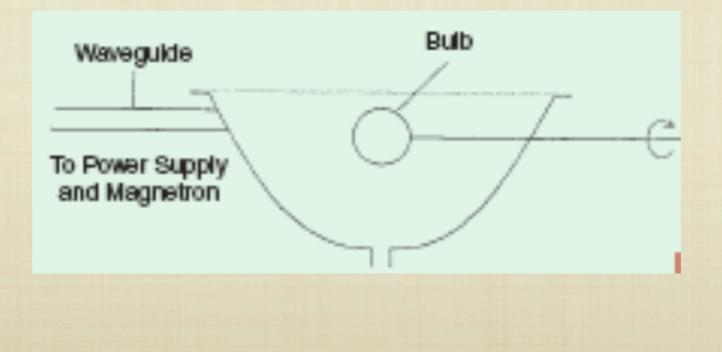

# RADIO-FREQUENCY (RF) LIGHTING

- TESLA'S 1891 WIRELESS LIGHT "A BRIGHT IDEA"
- PRECURSOR OF MODERN ELECTRODE-LESS LAMPS
- REQUIRED PROGRESS IN TECHNOLOGY AND PLASMA PHYSICS TO BECOME PRACTICAL

HID sulfur lamp inspired by Tesla's design illuminates National Air and Space Museum, Washington, DC.