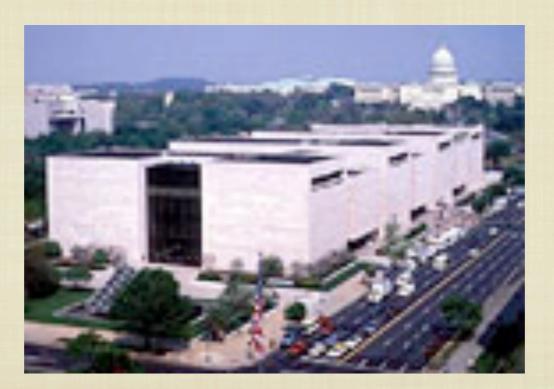

# RADIO-FREQUENCY (RF) LIGHTING

- TESLA'S 1891 WIRELESS LIGHT "A BRIGHT IDEA"
- PRECURSOR OF MODERN ELECTRODE-LESS LAMPS
- REQUIRED PROGRESS IN TECHNOLOGY AND PLASMA PHYSICS TO BECOME PRACTICAL

HID sulfur lamp inspired by Tesla's design illuminates National Air and Space Museum, Washington, DC.