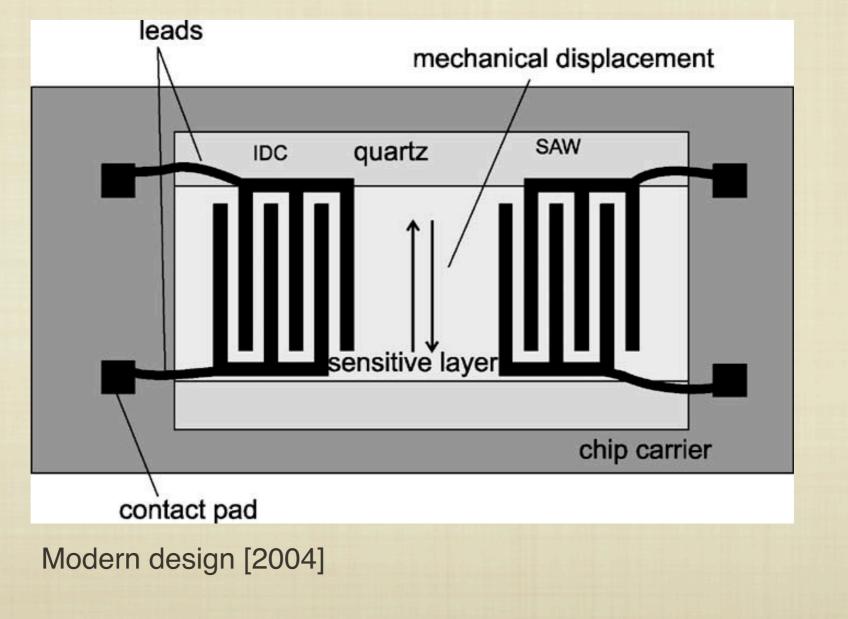

# SENSORS AND TRANSDUCERS

TESLA'S 1891 PATENT IS POSSIBLY THE EARLIEST EXAMPLE OF INTERDIGITAL ELECTRODE DESIGN --MANY APPLICATIONS

PERVASIVE USE IN MICROMECHANICAL SYSTEMS (MEMS), CHEMICAL SENSING, PIEZOACOUSTICS, BIOTECHNOLOGY, ...

Tuesday, September 7, 2010

BACK