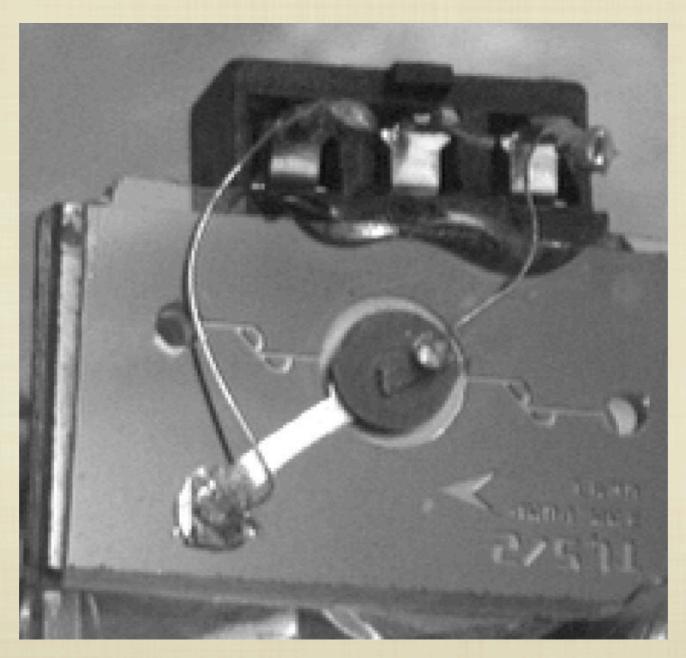

### MOVING FLUIDS

- TESLA'S VALVULAR CONDUIT [1920]
- APPLICABLE IN MICROMACHINES
- HIGHLY RELIABLE, NO INTERFERENCE WITH MOVING PARTS
- MEDICAL APPLICATIONS: DRUG DISPENSING IN THE BODY

# U OF WASHINGTON PUMP

Morris and Foster 2003