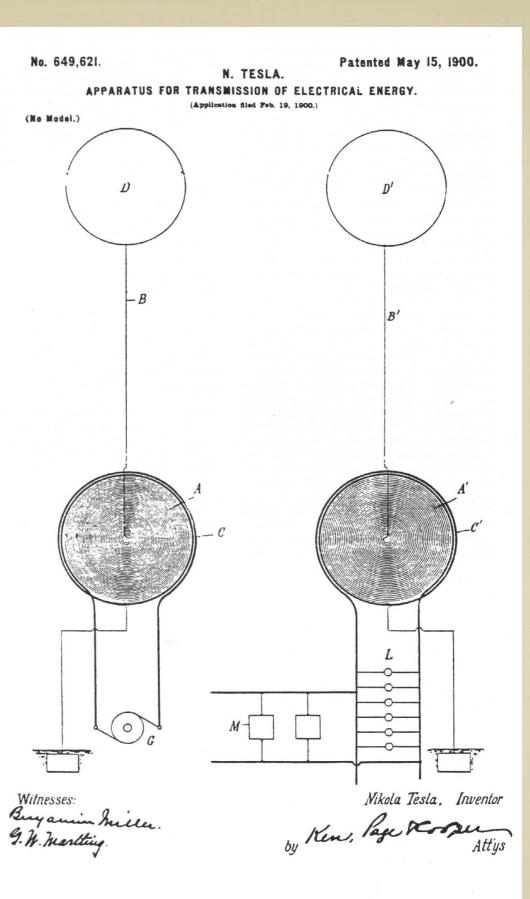

#### TESLA'S IDEAS ON WIRELESS TRANSMISSION

**THREE GOALS:** 

- **TO DEVELOP A TRANSMITTER OF GREAT POWER**
- TO PERFECT MEANS FOR INDIVIDUALIZING AND ISOLATING THE ENERGY TRANSMITTED (E.G., SIGNALS)

TO ESTABLISH THE LAWS OF PROPAGATION OF CURRENTS THROUGH THE EARTH AND THE ATMOSPHERE

N. Tesla , The Transmission of Electric Energy without Wires, Electrical World and Engineer, March 5, 1904.

### KEY STEPS IN DEVELOPING WIRELESS TRANSMISSION

- MEASURES THE ELECTRIC POTENTIAL OF THE GLOBE AND ITS FLUCTUATIONS;
- ESTIMATES RESONANCE FREQUENCY BETWEEN IONOSPHERE
  AND EARTH AT 6Hz. DETERMINED IN THE 50S TO BE 6.8Hz
- CLAIMS THE FIRST EXPERIMENTAL EVIDENCE OF STATIONARY WAVES => THE PLANET BEHAVING LIKE A CONDUCTOR OF LIMITED DIMENSIONS =>

SUGGESTS A POSSIBILITY OF WIRELESS TRANSMISSION OF SIGNALS AND POWER - A VISION OF INTERNET

- PROPOSES MAGNIFYING TRANSMITTER [Summer 1899, Colorado Springs Lab] **MAGNIFYING TRANSMITTER** - A WORLD ANTENNA FIRST BASE STATION? **57**M HIGH, **37M UNDERGROUND** - ATTEMPT TO BUILD A "WORLD TELEGRAPHY **CENTER**" **NEVER COMPLETED FOR** LACK OF FUNDS