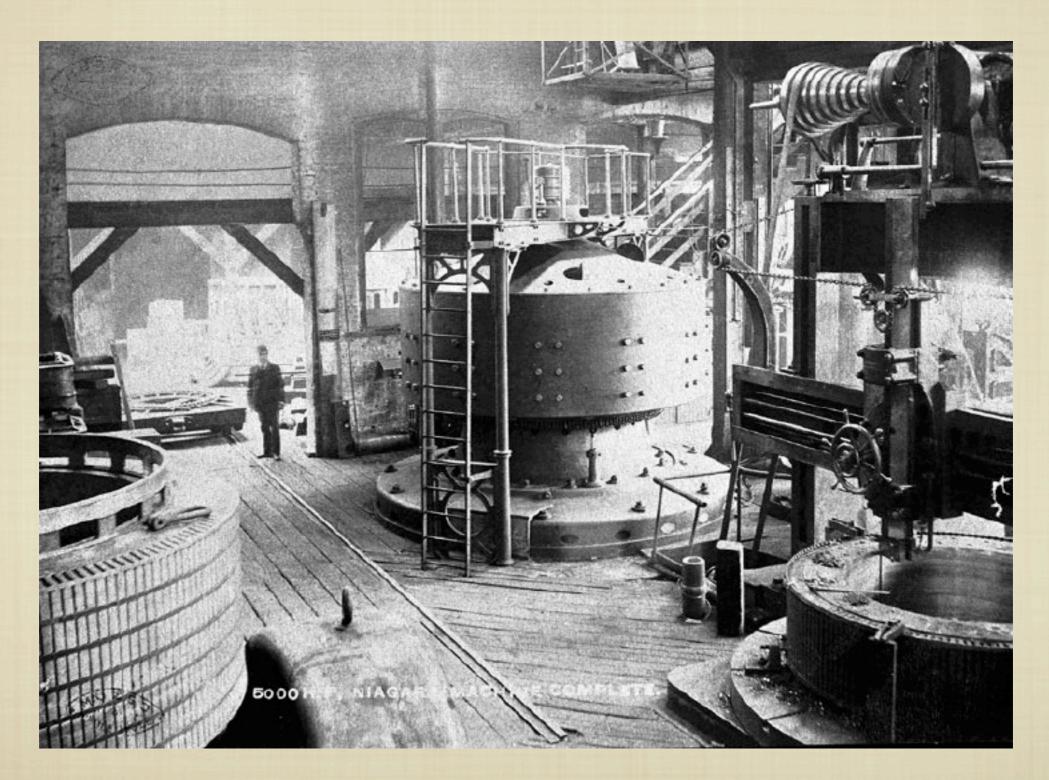

# NIAGARA AC GENERATORS

# NIAGARA POWER PLANT

"One of the boldest engineering and commercial feats of the past century, the successful development of the water-power of Niagara Falls, was the signal for the utilization of water powers all over the world. "

--William Andrews, "How Niagara Has Been Harnessed," The American Monthly Review of Reviews, June 1901.

THE POWER REACHED BUFFALO, 30KM AWAY, ON NOV 16, 1896: A BEGINNING OF MASSIVE (AC) ELECTRIFICATION ERA