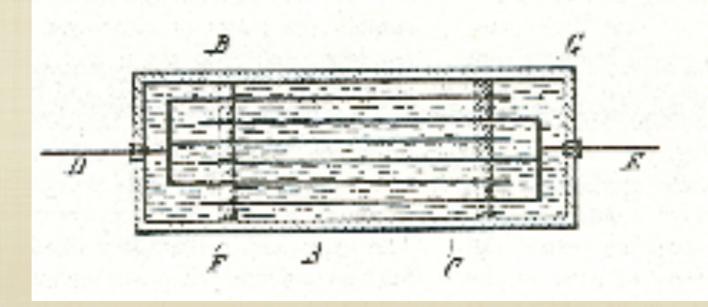

# SENSORS AND TRANSDUCERS

TESLA'S 1891 PATENT IS POSSIBLY THE EARLIEST EXAMPLE OF INTERDIGITAL ELECTRODE DESIGN --MANY APPLICATIONS

PERVASIVE USE IN MICROMECHANICAL SYSTEMS (MEMS), CHEMICAL SENSING, PIEZOACOUSTICS, BIOTECHNOLOGY, ...

Tuesday, September 7, 2010

BACK