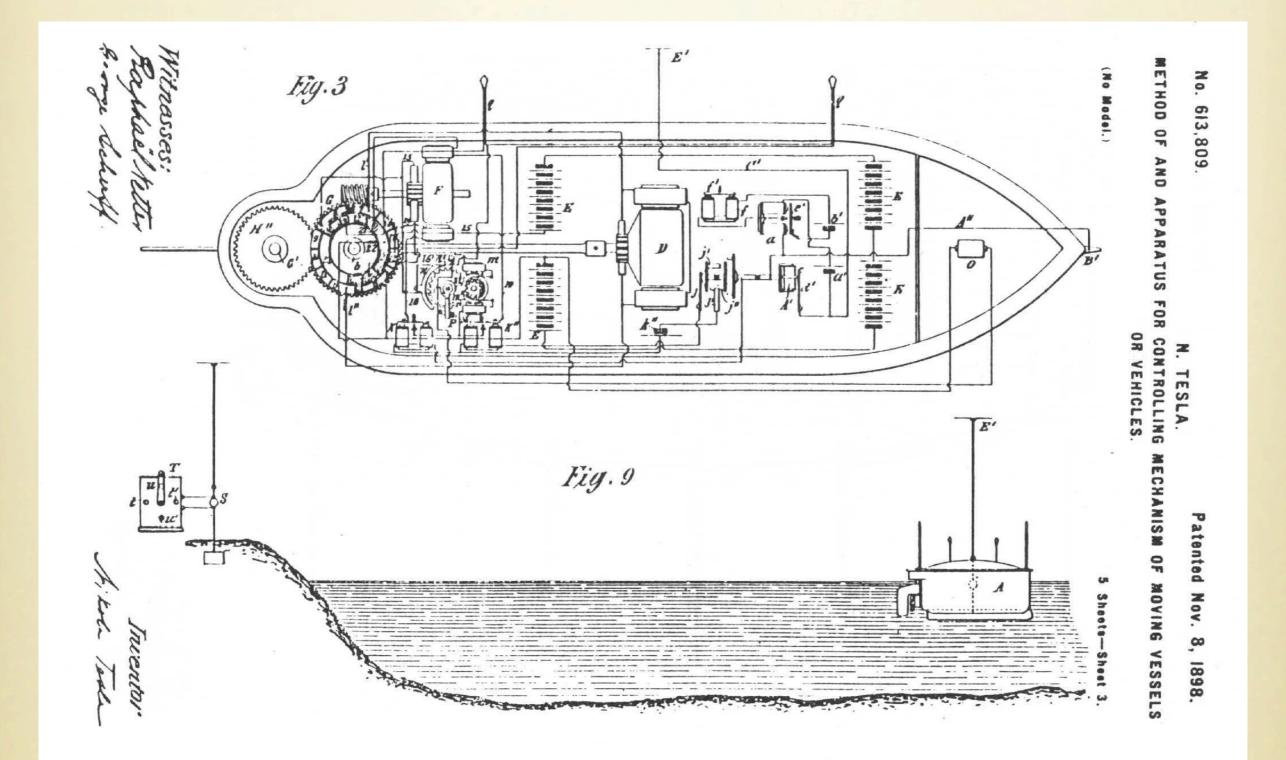

## TELEPRESENCE AND REMOTELY CONTROLLED SYSTEMS

TESLA [1898] INTRODUCED "ART OF TELEAUTOMATIC CONTROL" AND TELEROBOTICS

DESIGNED AND BUILT A RADIO-CONTROLLED BOAT

GAVE A MODERN VIEW OF A ROBOT: "[it] will be able to follow a course laid out ...or obey commands given far in advance, it will be capable of knowing between what it ought and what it ought not to do ... and of recording impressions which will definitely affect its subsequent actions."