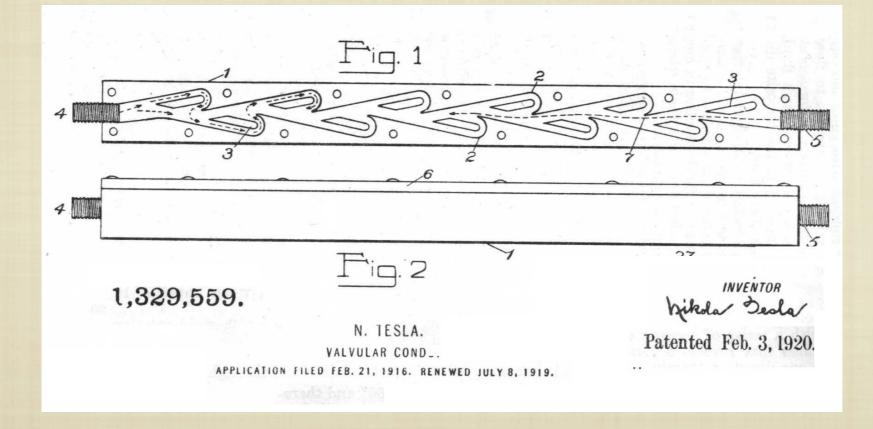

### MOVING FLUIDS

- TESLA'S VALVULAR CONDUIT [1920]
- APPLICABLE IN MICROMACHINES
- HIGHLY RELIABLE, NO INTERFERENCE WITH MOVING PARTS
- MEDICAL APPLICATIONS: DRUG DISPENSING IN THE BODY

# TESLA'S VALVULAR

- 2: BUCKET; 3: PARTITION; 4 & 5: INTAKES
- SMOOTH FLOW FROM INTAKE 5
- **DISTURBED (BLOCKED) FLOW FROM INTAKE 4**

# HOW DOES IT WORK?

CONNECT N ELEMENTS TOGETHER;

IF P IS THE "LEAK" FROM THE FIRST ELEMENT,

THEN THE LEAK AFTER N ELEMENTS IS

P\*P\*...\*P=P^N

=> RESISTANCE TO FLOW CAN BE MADE LARGE AT WILL BY ADDING ELEMENTS

=> NO RESISTANCE IN THE NORMAL DIRECTION

=> ACTS AS A Fluid diode

WORKS WITH A PUMP BY APPLYING PULSED