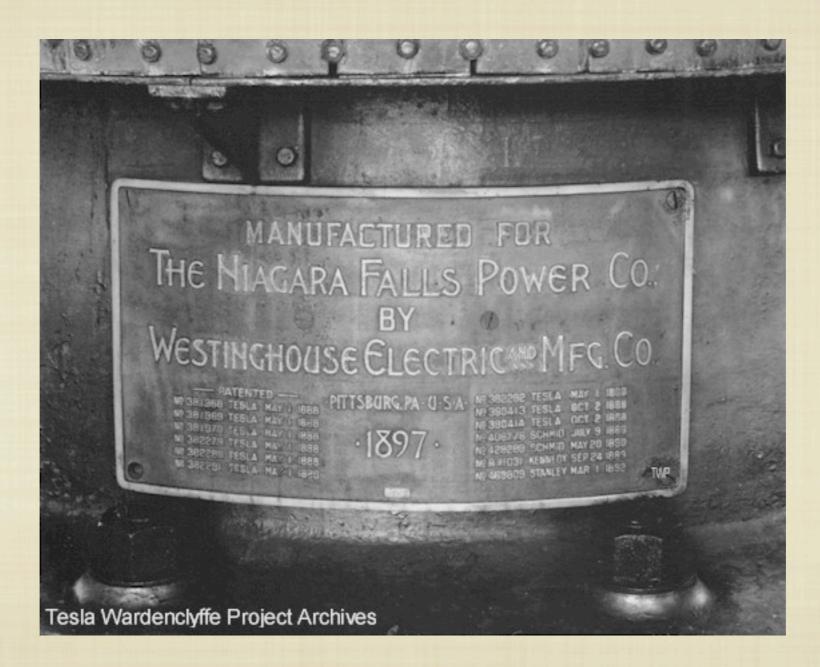

# NIAGARA AC GENERATORS

# NIAGARA POWER PLANT

"One of the boldest engineering and commercial feats of the past century, the successful development of the water-power of Niagara Falls, was the signal for the utilization of water powers all over the world. "

--William Andrews, "How Niagara Has Been Harnessed," The American Monthly Review of Reviews, June 1901.

THE POWER REACHED BUFFALO, 30KM AWAY, ON NOV 16, 1896: A BEGINNING OF MASSIVE (AC) ELECTRIFICATION ERA